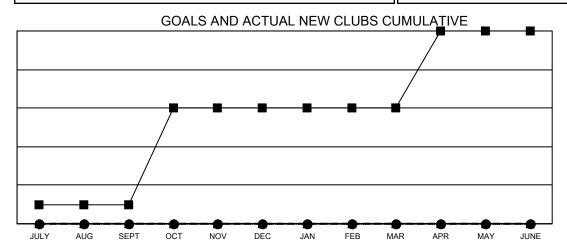

- CURRENT YEAR GOALS FOR NEW CLUBS

Results as of: 3/31/2022

- ■ - CURRENT YEAR ACTUAL NEW CLUBS

- ▲ - LAST YEAR ACTUAL NEW CLUBS

## GAT MONTHLY MEMBERSHIP PROGRESS REPORT

ADENOMIA I NOCINESS NEI O

Multiple District 26 LOCATION: MISSOURI

| · · · · · · · · · · · · · · · · · · · |               |           |               |  |  |  |  |
|---------------------------------------|---------------|-----------|---------------|--|--|--|--|
| Clubs                                 |               |           |               |  |  |  |  |
| RESULTS FOR 2021-2022                 |               |           |               |  |  |  |  |
| QUARTER                               | NEW CLUB GOAL | NEW CLUBS | DROPPED CLUBS |  |  |  |  |
| JULY/AUG/SEPT                         | 1             | 0         | 1             |  |  |  |  |
| OCT/NOV/DEC                           | 5             | 0         | 6             |  |  |  |  |
| JAN/FEB/MAR                           | 0             | 0         | 0             |  |  |  |  |
| APR/MAY/JUNE                          | 4             | 0         | 0             |  |  |  |  |