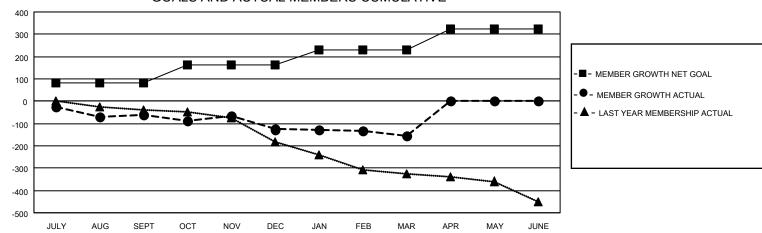

## GOALS AND ACTUAL MEMBERS CUMULATIVE

| DROPPED CLUBS: 7 |     | 131 CLUBS OF 305 ADDED 1 OR<br>MORE NEW MEMBERS | GENDER DISTRIBUTION               |                |
|------------------|-----|-------------------------------------------------|-----------------------------------|----------------|
|                  |     |                                                 | MALE                              | 5,373 (71.94%) |
|                  |     |                                                 | FEMALE                            | 2,096 (28.06%) |
| DROPPED MEMBERS  |     |                                                 | NON BINARY                        | 0 (0.00%)      |
| DECEASED         | 94  |                                                 | PREFER NOT TO ANSWER              | 0 (0.00%)      |
| CLUB CANCELLED   | 44  |                                                 | TOTAL FAMILY LINUT MEMBERS        | 1,263          |
| OTHER            | 478 | CLICK HERE FOR CUMULATIVE                       | TOTAL FAMILY UNIT MEMBERS 1,263   |                |
| TOTAL            | 616 | MEMBERSHIP DATA                                 | FAMILY MEMBERS PAYING HAL<br>DUES | F 645          |

| Members               |       |                      |                         |                                              |  |  |  |  |  |
|-----------------------|-------|----------------------|-------------------------|----------------------------------------------|--|--|--|--|--|
| RESULTS FOR 2021-2022 |       |                      |                         |                                              |  |  |  |  |  |
| QUARTER               | МЕМВЕ | R GROWTH NET<br>GOAL | MEMBER GROWTH<br>ACTUAL | DROPPED MEMBERS ACTUAL (including transfers) |  |  |  |  |  |
| JULY/AUG/SEPT         |       | 83                   | 199                     | 232                                          |  |  |  |  |  |
| OCT/NOV/DEC           |       | 79                   | 167                     | 217                                          |  |  |  |  |  |
| JAN/FEB/MAR           |       | 68                   | 161                     | 167                                          |  |  |  |  |  |
| APR/MAY/JUNE          |       | 94                   | 0                       | 0                                            |  |  |  |  |  |